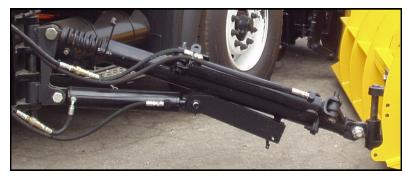

- ► The ACPEA is designed with a single telescopic wing arm with a built in compression spring shock absorber. The wing arm has a cylinder mount to the side to allow the wing arm to extend outwards by 21" to increase the cleared path as needed.
- ► This design also allows for limited shelving capabilities.

- ► Our low profile ACPEA patrol rear module minimizes the mounting area required behind the truck cab for installation.
- ► The ACPEA rear module incorporates a hydraulic cylinder to raise and lower the rear of the wing moldboard.
- ► The wing arm mounting structure is designed to be removable through a pull pin device.
- ► The rear assembly incorporates a base basket to reduce the amount of space requested to mount a sander application or standard dump box.