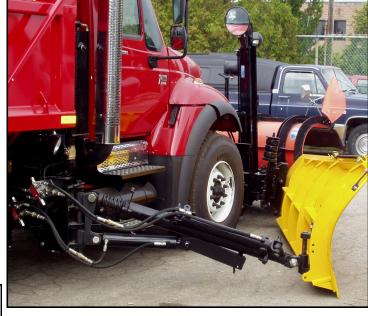

## "ACPEA" PATROL WING SYSTEM SERIES

- ➤ Our ACP48 front tower is independently controlled providing 48" of vertical wing lift. This system incorporates our 30 degree rubber timbren safety trip dee for full moldboard trip action.
- ➤ The tower's slider assembly runs full length of the front tower and allows for 6" of wing float.
- ► The tower bolts to the front hitch support cross tubes.
- ► The modular tower attachment brackets provide simple removal to allow for service or off-season weight savings.
- ► If the truck is fitted out with a Power Tilt hitch, this tower will tilt forward with the hitch for ease of truck servicing.

- ► The ACPEA is designed with a single telescopic wing arm with a built in compression spring shock absorber. The wing arm has a cylinder mount to the side to allow the wing arm to extend outwards by 21" to increase the cleared path as needed.
- ► This design also allows for limited shelving capabilities.