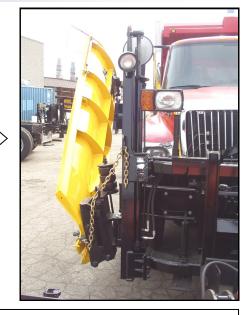

- ► Our low profile ACPEA patrol rear module minimizes the mounting area required behind the truck cab for installation.
- ► The ACPEA rear module incorporates a hydraulic cylinder to raise and lower the rear of the wing moldboard.
- ► The wing arm mounting structure is designed to be removable through a pull pin device.
- ► The rear assembly incorporates a base basket to reduce the amount of space requested to mount a sander application or standard dump box.