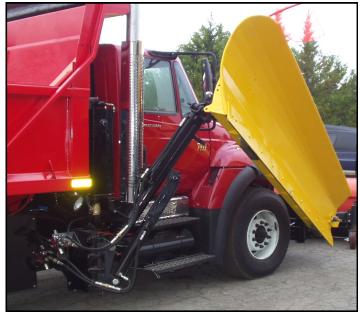

- ► The ACPEA is designed with a single telescopic wing arm with a built in compression spring shock absorber. The wing arm has a cylinder mount to the side to allow the wing arm to extend outwards by 21" to increase the cleared path as needed.
- ► This design also allows for limited shelving capabilities.

- ► Our low profile ACPEA patrol rear module minimizes the mounting area required behind the truck cab for installation.
- ► The ACPEA rear module incorporates a hydraulic cylinder to raise and lower the rear of the wing moldboard.
- ► The wing arm mounting structure is designed to be removable through a pull pin device.
- ► The rear assembly incorporates a base basket to reduce the amount of space requested to mount a sander application or standard dump box.