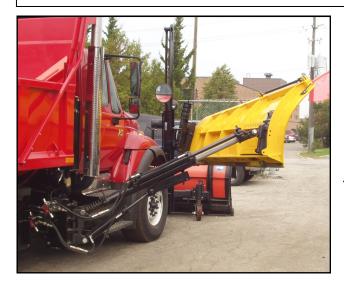

## "ACPEA" PATROL WING SYSTEM SERIES

- ➤ Our ACP48 front tower is independently controlled providing 48" of vertical wing lift. This system incorporates our 30 degree rubber timbren safety trip dee for full moldboard trip action.
- ➤ The tower's slider assembly runs full length of the front tower and allows for 6" of wing float.
- ► The tower bolts to the front hitch support cross tubes.
- ► The modular tower attachment brackets provide simple removal to allow for service or off-season weight savings.
- ► If the truck is fitted out with a Power Tilt hitch, this tower will tilt forward with the hitch for ease of truck servicing.

- ► The ACPEA is designed with a single telescopic wing arm with a built in compression spring shock absorber. The wing arm has a cylinder mount to the side to allow the wing arm to extend outwards by 21" to increase the cleared path as needed.
- ► This design also allows for limited shelving capabilities.

- ► Our low profile ACPEA patrol rear module minimizes the mounting area required behind the truck cab for installation.
- ► The ACPEA rear module incorporates a hydraulic cylinder to raise and lower the rear of the wing moldboard.
- ► The wing arm mounting structure is designed to be removable through a pull pin device.
- ► The rear assembly incorporates a base basket to reduce the amount of space requested to mount a sander application or standard dump box.