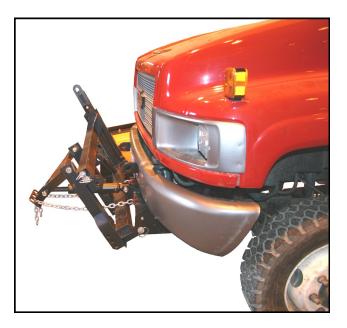

## C5500 PT LM HITCH

## "Proven over time to be the best there is"

- Designed to mount to GMC C5500 model chassis.
- ► Pin on design permits off-season removal in minutes.
- Heavy duty angle, plate and tube construction for added strength.
- ► 3/4" thick upper attachment ears attach directly through chassis bumper to chassis frame rails.
- ► 3/8" thick lower cheekplates designed for stress transfer to chassis frame rails.

- Low mount power tilting design for tilt forward cabs when wing system is attached (not required if plow only).
- ► Wing tower tilts with hitch.
- 2-1/2" Diameter bore by 10" stroke double acting nitrided lift arm cylinder.
- Cylinder base angle is reinforced with 1/4" by 4" flat bar for added strength.
- Twin 4" x 3" x 1/4" HSS crosstubes for wing tower mounting. Hitch may also be used without crosstubes for plow mount only.
- Three attach pin heights on 23-1/2" centers using 1" diameter mounting pins.