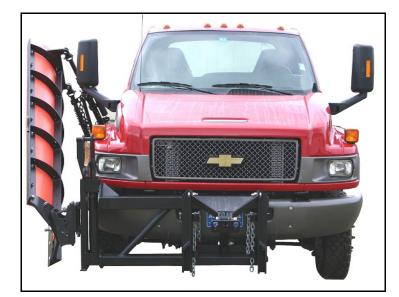

## C5500 PT LM HITCH

## "Proven over time to be the best there is"

- Designed to mount to GMC C5500 model chassis.
- ► Pin on design permits off-season removal in minutes.
- Heavy duty angle, plate and tube construction for added strength.
- ► 3/4" thick upper attachment ears attach directly through chassis bumper to chassis frame rails.
- ► 3/8" thick lower cheekplates designed for stress transfer to chassis frame rails.

- Low mount power tilting design for tilt forward cabs when wing system is attached (not required if plow only).
- ► Wing tower tilts with hitch.
- 2-1/2" Diameter bore by 10" stroke double acting nitrided lift arm cylinder.
- Cylinder base angle is reinforced with 1/4" by 4" flat bar for added strength.
- Twin 4" x 3" x 1/4" HSS crosstubes for wing tower mounting. Hitch may also be used without crosstubes for plow mount only.
- Three attach pin heights on 23-1/2" centers using 1" diameter mounting pins.