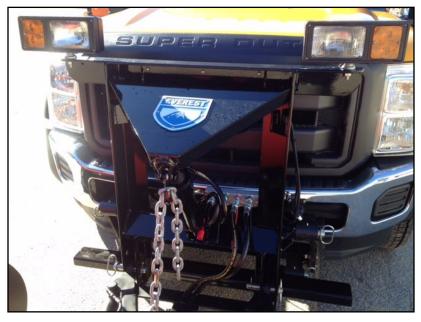

## F450/F550 SUPER DUTY HITCH **2017 MODEL**

## "Proven over time to be the best there is"

- ► Intended for truck chassis with approximately 17,500 GVWR.
- ▶ Pin on design permits off-season removal in minutes.
- ► Heavy duty angle, plate and tube construction for added strength.
- ▶2" diameter bore by 10" stroke nitrided single acting lift ram cylinder.
- ► Cylinder mounted so not to interfere with the driver's vision.

- ▶Provision to attach a wing system is included.
- ► The plow attachment points are on 24" centers with three 1" diameter pin locations on 7", 10" and 13" heights.
- ► 3/4" plate rear attachments with 3/8" plate stiffeners.
- ▶1/2" front connection plates with 3/8" plate stiffeners.
- ► (4) 1-1/4" diameter pin locations with grease fittings for removal of hitch.