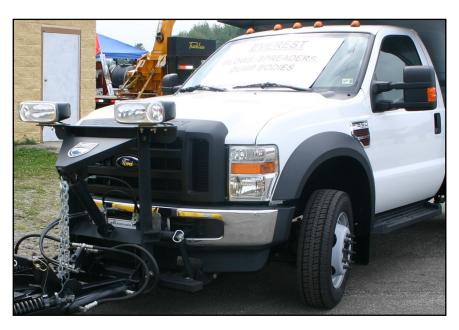

## F450/F550 SUPER DUTY HITCH **2017 MODEL**

## "Proven over time to be the best there is"

- ► Intended for truck chassis with approximately 17,500 GVWR.
- ▶ Pin on design permits off-season removal in minutes.
- ► Heavy duty angle, plate and tube construction for added strength.
- ▶2" diameter bore by 10" stroke nitrided single acting lift ram cylinder.
- ► Cylinder mounted so not to interfere with the driver's vision.

- ▶Provision to attach a wing system is included.
- ► The plow attachment points are on 24" centers with three 1" diameter pin locations on 7", 10" and 13" heights.
- ► 3/4" plate rear attachments with 3/8" plate stiffeners.
- ▶1/2" front connection plates with 3/8" plate stiffeners.
- ► (4) 1-1/4" diameter pin locations with grease fittings for removal of hitch.