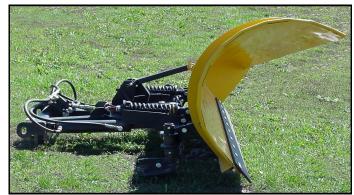

- ▶ Reversible pushframe up 32° to either side of bulldoze position
- ➤ Twin 3" bore by 12" double acting reverse cylinders.
- ► Models Available:

  OWRL108S1540CT = 108" Length

  OWRL114S1540CT = 114" Length
- ➤ Weights = 885 lbs. and 985 lbs.