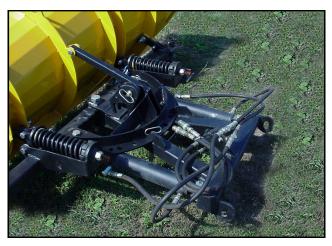

- ▶ Reversible pushframe up 32° to either side of bulldoze position
- ➤ Twin 3" bore by 12" double acting reverse cylinders.
- ► Models Available:

  OWRL108S1540CT = 108" Length

  OWRL114S1540CT = 114" Length
- ➤ Weights = 885 lbs. and 985 lbs.