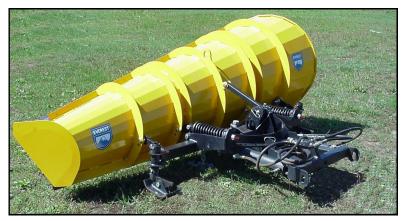

## **"OWRL" LIGHT DUTY ONE-WAY**REVERSIBLE PLOW SERIES

## "QUALITY by DESIGN"

- ▶ 12 Gauge steel moldboard.
- ▶ Break formed for added strength.
- ► 1/4" thick keeper plate.
- Compression trip moldboard design.
- ► Adjustable moldboard attack

- ► 1/4" Thick moldboard ribs.
- ► 1/2" Thick base angle.
- ▶ 15" Intake tapered to 40" discharge height.
- ► AASHO standard cutting edge.
- ▶ 1" Diameter pin holes on 30-1/2" centers.

- ▶ Reversible pushframe up 32° to either side of bulldoze position
- ➤ Twin 3" bore by 12" double acting reverse cylinders.
- ► Models Available:

  OWRL108S1540CT = 108" Length

  OWRL114S1540CT = 114" Length
- ➤ Weights = 885 lbs. and 985 lbs.