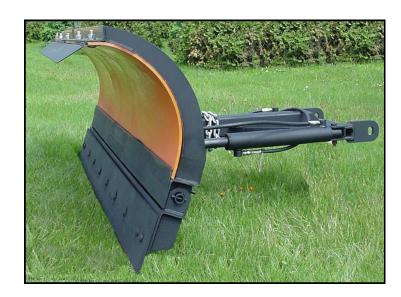

## "RL" LIGHT DUTY REVERSIBLE PLOW SERIES

## "QUALITY by DESIGN"

- ► Trip edge design.
- ▶30" High moldboard.
- ► Moldboard capable of reversing 30 degrees either side of the bull dose position.
- ► Two 2-1/2" diameter bore by 16" stroke nitrided reversing cylinders.
- ► Two reversing cylinder pin on locations.
- ▶4" by 4" by 1/4" welded to a 3" by 3" by 1/4" HSS tubing lower moldboard angle support.
- ►3/8" Polymer skinplate.

- ► Four 1/4" moldboard reinforcements with 1/4" by 3 bearing plates for added support.
- ► 25" Oscillator drive ear centers.
- ► 1/2" by 8" C-1085 Cutting edge.
- ► Cutting edge backer angle punched on 8" or 12" centers.
- ►6" by 3-1/2" by 5/16" trip edge backer angle reinforcement.