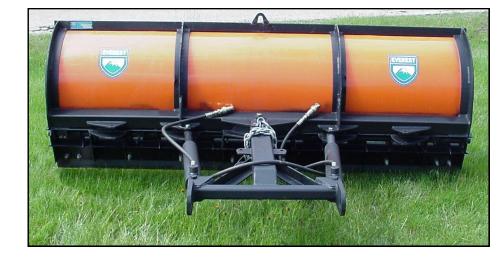

## "RL" LIGHT DUTY REVERSIBLE PLOW SERIES

## "QUALITY by DESIGN"

- ► Trip edge design.
- ▶30" High moldboard.
- ► Moldboard capable of reversing 30 degrees either side of the bull dose position.
- ► Two 2-1/2" diameter bore by 16" stroke nitrided reversing cylinders.
- ► Two reversing cylinder pin on locations.
- ▶4" by 4" by 1/4" welded to a 3" by 3" by 1/4" HSS tubing lower moldboard angle support.
- ►3/8" Polymer skinplate.

- ► Four 1/4" moldboard reinforcements with 1/4" by 3 bearing plates for added support.
- ► 25" Oscillator drive ear centers.
- ► 1/2" by 8" C-1085 Cutting edge.
- ► Cutting edge backer angle punched on 8" or 12" centers.
- ►6" by 3-1/2" by 5/16" trip edge backer angle reinforcement.