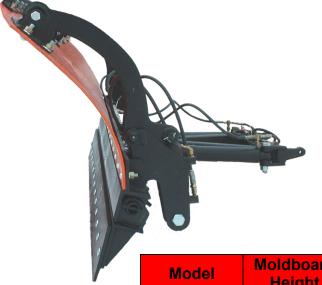

## "Proven over time to be the best there is"

- 3/8" Polymer molboard skinplate.
- ➤ Twin reversing cylinders and two moldboard contouring cylinders.
- ► 1/2" x 8" C-1085 cutting edge.
- Automatic moldboard contouring plow with 22" to 33" moldboard height.

- ► 1/2" Heavy duty one section backer angle.
- ► Tubular style A-frame attaches to a heavy duty tube moldboard attachment tube.
- ➤ Six torsion spring single trip edge assembly.

| Model    | Moldboard<br>Height | Moldboard<br>Thickness | Weight   |
|----------|---------------------|------------------------|----------|
| TRAC-108 | 22"/33"             | 3/8" Polymer           | 970 lbs  |
| TRAC-120 | 22"/33"             | 3/8" Polymer           | 1025 lbs |