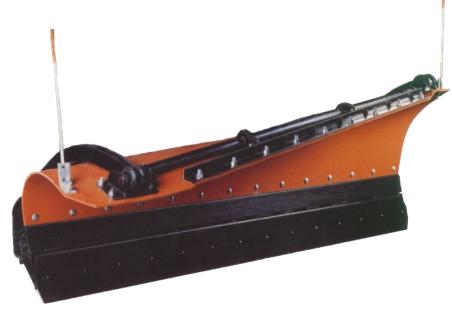

## "TRAC" LIGHT DUTY REVERSIBLE PLOW SERIES

## "Proven over time to be the best there is"

- 3/8" Polymer molboard skinplate.
- ➤ Twin reversing cylinders and two moldboard contouring cylinders.
- ► 1/2" x 8" C-1085 cutting edge.
- Automatic moldboard contouring plow with 22" to 33" moldboard height.

- ► 1/2" Heavy duty one section backer angle.
- ► Tubular style A-frame attaches to a heavy duty tube moldboard attachment tube.
- ➤ Six torsion spring single trip edge assembly.

| Model    | Moldboard<br>Height | Moldboard<br>Thickness | Weight   |
|----------|---------------------|------------------------|----------|
| TRAC-108 | 22"/33"             | 3/8" Polymer           | 970 lbs  |
| TRAC-120 | 22"/33"             | 3/8" Polymer           | 1025 lbs |