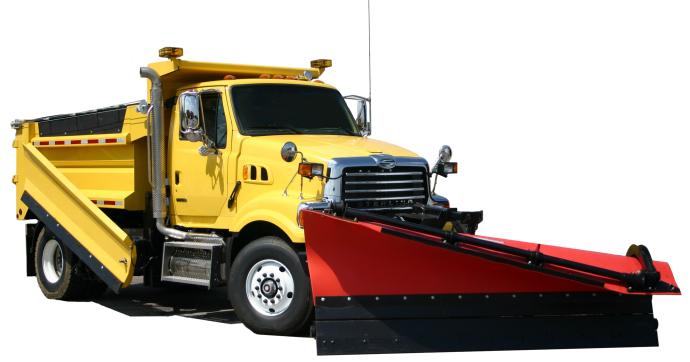

## **MID MOUNT WING SERIES**

## "QUALITY by DESIGN"

Everest Heavy Duty Mid Mount Wing System

Improves chassis weight distribution over front and rear axles. Increased vision of side wing from passenger side mirror.

The side wing is tight to the chassis in travel mode.

Spring loaded wing arm helps reduce side impact shocks to chassis. Rear mounted wing lift cylinder for better wing control.

Front and rear built in wing float mechanism to allow the side wing to follow the road surface.

Heavy duty front 16" slide wing post with direct lift hydraulic cylinder. Front mount spring loaded wing trip dee designed to allow the side wing to trip forward to overcome road obstacles in plowing path. Minimizes potential wing and chassis damage.