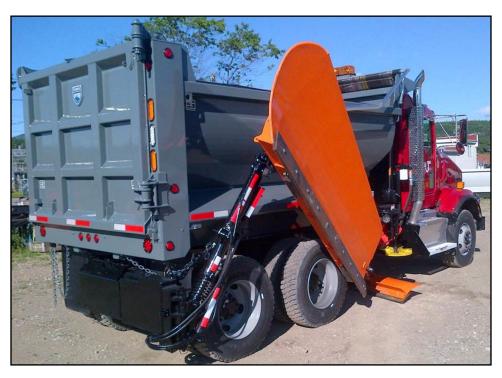

## **REAR MOUNT WING SERIES**

## "QUALITY by DESIGN"

Everest Heavy Duty Rear Mount Wing System

Offers extremely rugged design to mount cleanly with rear saddle behind the rear wheels.

Allows for tight installation of body to back of cab for improved chassis turning radius.

Available with standard two push arm system with safety trip dee or single push arm system with rubber timbren trip.

Single arm system available with fixed or extendable push arm.

Rear mount system tucks wing tight into side of truck in travel position for improved visibility and cab access over conventional forward wing mounts.