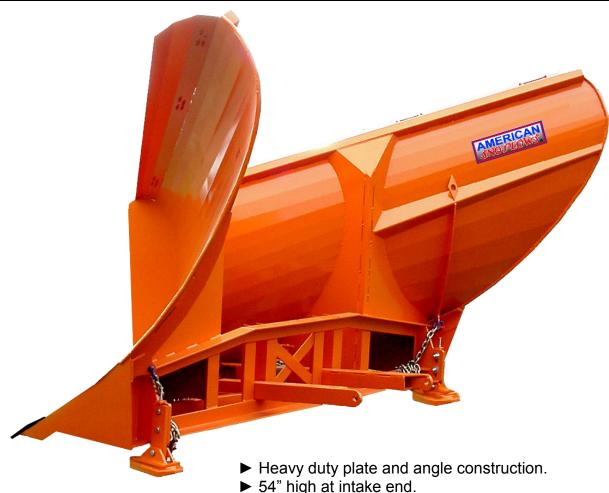

- ► 96-1/2" high at discharge ends.
- ► 122" cutting edge width.
- ► 150-3/4" length overall.
- ► Total of five running shoes (including nose shoe).