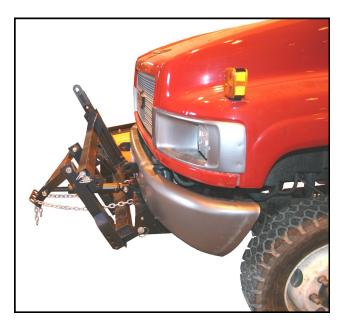

## C5500 PT LM HITCH

## "QUALITY by DESIGN"

- Designed to mount to GMC C5500 model chassis.
- ► Pin on design permits off-season removal in minutes.
- Heavy duty angle, plate and tube construction for added strength.
- ► 3/4" thick upper attachment ears attach directly through chassis bumper to chassis frame rails.
- ► 3/8" thick lower cheekplates designed for stress transfer to chassis frame rails.

- Low mount power tilting design for tilt forward cabs when wing system is attached (not required if plow only).
- ► Wing tower tilts with hitch.
- ► 2-1/2<sup>°</sup> Diameter bore by 10<sup>°</sup> stroke double acting nitrided lift arm cylinder.
- Cylinder base angle is reinforced with 1/4" by 4" flat bar for added strength.
- Twin 4" x 3" x 1/4" HSS crosstubes for wing tower mounting. Hitch may also be used without crosstubes for plow mount only.
- Three attach pin heights on 23-1/2" centers using 1" diameter mounting pins.