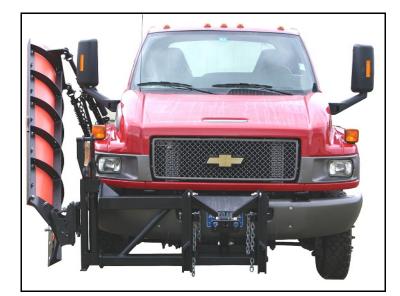

## C5500 PT LM HITCH

## "QUALITY by DESIGN"

- Designed to mount to GMC C5500 model chassis.
- ► Pin on design permits off-season removal in minutes.
- Heavy duty angle, plate and tube construction for added strength.
- ► 3/4" thick upper attachment ears attach directly through chassis bumper to chassis frame rails.
- ► 3/8" thick lower cheekplates designed for stress transfer to chassis frame rails.

- Low mount power tilting design for tilt forward cabs when wing system is attached (not required if plow only).
- ► Wing tower tilts with hitch.
- ► 2-1/2<sup>°</sup> Diameter bore by 10<sup>°</sup> stroke double acting nitrided lift arm cylinder.
- Cylinder base angle is reinforced with 1/4" by 4" flat bar for added strength.
- Twin 4" x 3" x 1/4" HSS crosstubes for wing tower mounting. Hitch may also be used without crosstubes for plow mount only.
- Three attach pin heights on 23-1/2" centers using 1" diameter mounting pins.