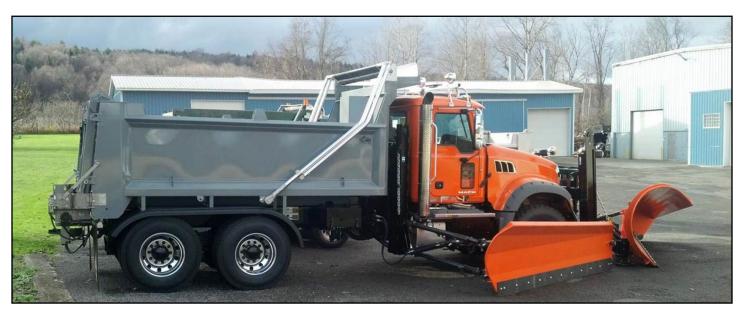

## "MR" HIGH TENSILE DUMP BODY SERIES

## "QUALITY by DESIGN"

Everest MR Hi-tensile Dump Body Built with Hardox 450 material for optimum abrasion resistance and strength.

Smooth sides and understructure with formed longsills. Floor, sides, head sheet, tailgate comprised of Hardox 450 205,000 psi steel.

Longsills 1/4" formed steel.

Smooth understructure, no cross-members.

Smooth sides with dirt shedding upper, lower rails.

Full bolster rear post for maximum strength.

10-17' length, multiple side/ gate heights.

Internal 12" doghouse or external hoist—straight front.

Multiple coal door and spreader apron options.