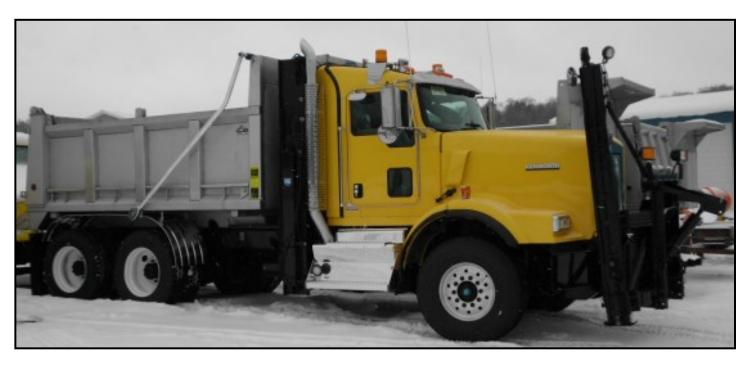

## "QUALITY by DESIGN"

Everest MR 304 Stainless Dump Body
The MR body sets the bar for quality and durability.
Floor, tailgate, headsheet and sides of 304SS.
Choice of longsills in 304SS or hi-tensile steel.
Optional floor in AR400 or AR450 steel.
Smooth understructure, no cross members.
Smooth sides with dirt shedding upper, lower rails.
Full bolster rear post for maximum strength.
Internal 12" vertical doghouse or external hoist mount available.
Multiple coal door and apron options available.