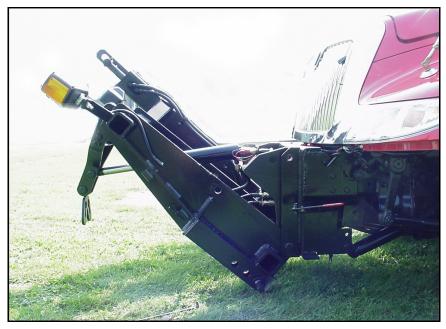

## **"PT-M" MEDIUM DUTY POWER TILT HITCH**

## "QUALITY by DESIGN"

- Intended for truck chassis with less than 35,000 GVWR.
- Pin on design permits offseason removal in minutes.
- Heavy duty angle, plate and tube construction for added strength.
- Bumper plate is adjustable for varying frame heights.
- Cheekplates designed for stress transfer to chassis frame rails.

- Power tilting for tilt forward cab design feature.
- ► Wing tower tilts with hitch.
- 3" Diameter bore by 12" stroke double acting nitrided lift ram cylinder.
- Twin 4" x 4" x 3/8" HSS crosstubes for wing tower mounting.
- Three attach pin heights on 31" centers.
- Provisions for a front mount pump.
- Available adapter kit (not shown) for 21" centers.