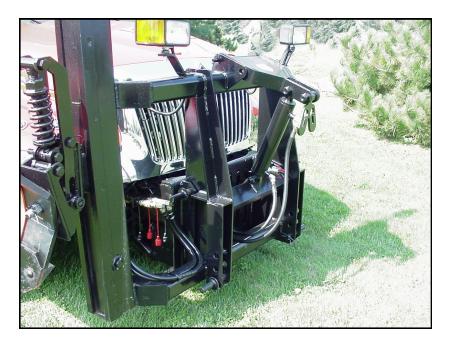

## **"PT-M" MEDIUM DUTY POWER TILT HITCH**

## "QUALITY by DESIGN"

- Intended for truck chassis with less than 35,000 GVWR.
- Pin on design permits offseason removal in minutes.
- Heavy duty angle, plate and tube construction for added strength.
- Bumper plate is adjustable for varying frame heights.
- Cheekplates designed for stress transfer to chassis frame rails.

- Power tilting for tilt forward cab design feature.
- ► Wing tower tilts with hitch.
- 3" Diameter bore by 12" stroke double acting nitrided lift ram cylinder.
- Twin 4" x 4" x 3/8" HSS crosstubes for wing tower mounting.
- Three attach pin heights on 31" centers.
- Provisions for a front mount pump.
- Available adapter kit (not shown) for 21" centers.