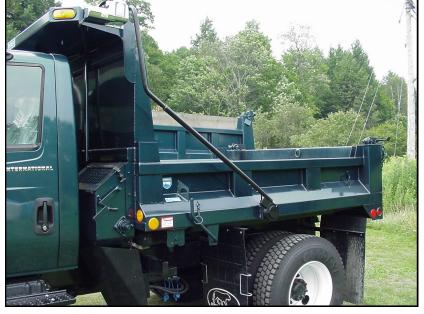

# "SDSL" LIGHT DUTY SIDE DUMP SPREADER DUMP BODY SERIES

# "QUALITY by DESIGN"

- ▶ Designed for low pro style trucks.
- ▶3/16" Corten floor.
- ▶ 10 Gauge Corten sides.
- ▶ 10 Gauge Corten tailgate.
- ▶87" Interior width.
- ▶96" Exterior width.
- ► Fixed side wall at passenger's side with inner tilting live floor.

- ► Two 2-1/2" bore by 16" stroke double acting inner side tilt cylinders.
- ► Double acting tailgate.
- ► Crossmember floor subframe.
- ► Underbody hoist Everest model: UB1821DL designed for "severe service".
- ► Dual outboard safety props.