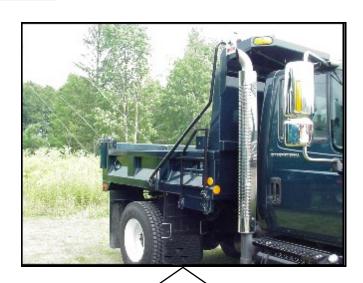

# "QUALITY by DESIGN"

- ▶ Designed for low pro style trucks.
- ▶3/16" Corten floor.
- ▶ 10 Gauge Corten sides.
- ▶ 10 Gauge Corten tailgate.
- ▶87" Interior width.
- ▶96" Exterior width.
- ► Fixed side wall at passenger's side with inner tilting live floor.

- ► Two 2-1/2" bore by 16" stroke double acting inner side tilt cylinders.
- ► Double acting tailgate.
- ► Crossmember floor subframe.
- ► Underbody hoist Everest model: UB1821DL designed for "severe service".
- ► Dual outboard safety props.

"SDSL" side dump spreader body can be used either as a salt and sand spreader application or as a conventional dump body. The dumping action is achieved by the use of a direct mounted 8" bore by 21" stroke double acting cylinder.