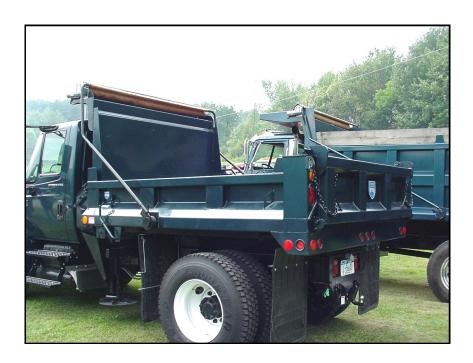

# "SDSL" LIGHT DUTY SIDE DUMP SPREADER DUMP BODY SERIES

# "QUALITY by DESIGN"

- ▶ Designed for low pro style trucks.
- ▶3/16" Corten floor.
- ▶ 10 Gauge Corten sides.
- ▶ 10 Gauge Corten tailgate.
- ▶87" Interior width.
- ▶96" Exterior width.
- ► Fixed side wall at passenger's side with inner tilting live floor.

- ► Two 2-1/2" bore by 16" stroke double acting inner side tilt cylinders.
- ► Double acting tailgate.
- ► Crossmember floor subframe.
- ► Underbody hoist Everest model: UB1821DL designed for "severe service".
- ► Dual outboard safety props.