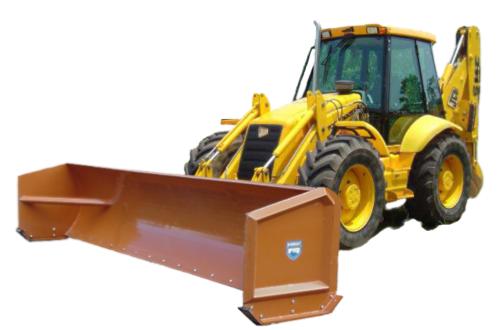

## "SNO-MAX" PLOW SERIES

## "QUALITY by DESIGN"

- ► Designed for loader mounted applications.
- ▶45" High no trip designed moldboard.
- ► Moldboard is equiped with fixed 40" keeper plates.
- ▶ 10 guage channel re-enforced skinplate with 45 degree attack angle.
- ► Adjustable 1" thick moldboard skid shoes.
- ► 1-1/2" x 10" rubber cutting edge with retainer flat included.
- ► Heavy duty construction for severe service.

- **►** 10′, 12′, 14′, 16′. 18′, 20′ Models available.
- ► Readily adaptable to standard loader buckets without removing buckets.
- ► Sno-max shovels are secured to loader bucket with chains and binders (not supplied with product).
- ► The 10' and 12' shall be built for 80" inside width bucket. Our 14", 16', 18' and 20' models shall be built to fit 96" inside width bucket.