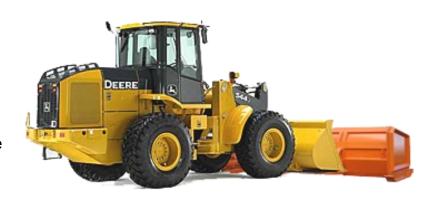

## "SNO-MAX" PLOW SERIES

## "QUALITY by DESIGN"

- ► Designed for loader mounted applications.
- ▶45" High no trip designed moldboard.
- ► Moldboard is equiped with fixed 40" keeper plates.
- ▶ 10 guage channel re-enforced skinplate with 45 degree attack angle.
- ► Adjustable 1" thick moldboard skid shoes.
- ► 1-1/2" x 10" rubber cutting edge with retainer flat included.
- ► Heavy duty construction for severe service.

- **►** 10′, 12′, 14′, 16′. 18′, 20′ Models available.
- ► Readily adaptable to standard loader buckets without removing buckets.
- ► Sno-max shovels are secured to loader bucket with chains and binders (not supplied with product).
- ► The 10' and 12' shall be built for 80" inside width bucket. Our 14", 16', 18' and 20' models shall be built to fit 96" inside width bucket.