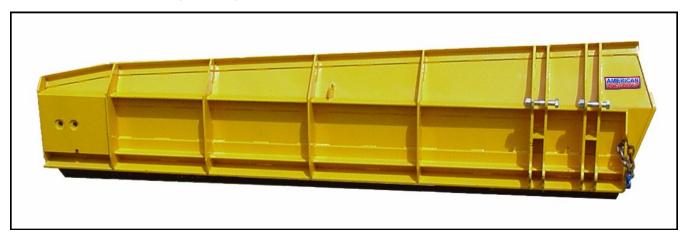

## DRA SERIES LEVELING WINGS

- Two wing arm mounting positions
- ► 1/2" x 8" C-1085 cutting edge.
- ► Reinforced nose plate.
- ► 3/4" Heavy duty backer angle.
- ► 3/8" Thick vertical and horizontal

rib stiffeners.

| Model     | Overall<br>Length | Intake | Discharge | Cutting Edge<br>Length | Moldboard<br>Thickness | Weight   |
|-----------|-------------------|--------|-----------|------------------------|------------------------|----------|
| 10 DRA 37 | 120"              | 29"    | 37"       | 108"                   | 7 Gauge                | 1140 lbs |
| 11 DRA 38 | 132"              | 29"    | 38"       | 120"                   | 7 Gauge                | 1190 lbs |
| 12 DRA 39 | 144"              | 29"    | 39"       | 132"                   | 7 Gauge                | 1240 lbs |
| 13 DRA 40 | 156"              | 29"    | 40"       | 144"                   | 7 Gauge                | 1290 lbs |
| 14 DRA 41 | 168"              | 29"    | 41"       | 156"                   | 7 Gauge                | 1340 lbs |