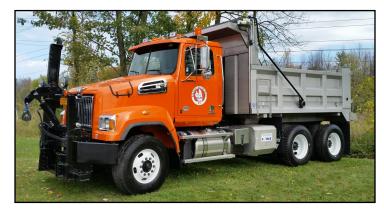

## "KBT" CROSS MEMBER DUMP BODY SERIES

## "QUALITY by DESIGN"

- ► Cross member design.
- ▶6" I-beam longsills.
- ▶4" I-beam cross members on 12" centers.
- ➤ One piece floor formed from 1/4" steel plate.
- ▶ Double pleated reinforced headboard with optional cabguard.

- ► Heavy duty double acting tailgate with heavy duty hardware.
- ► 3/16" steel plate sides.
- ► External 3/16" steel side and tailgate bracing.
- ► Heavy duty 1-1/2" steel upper tailgate hinges.
- ► Heavy duty tailgate spreader chains with two banjo eye's per post.
- ▶ Dirt shedding rubrails and formed boxed toprails for added strength.