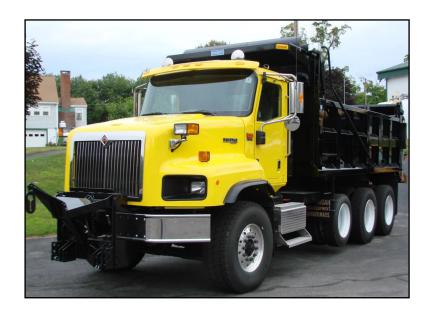

## "KBT" CROSS MEMBER DUMP BODY SERIES

## "QUALITY by DESIGN"

- ► Cross member design.
- ▶6" I-beam longsills.
- ▶4" I-beam cross members on 12" centers.
- ➤ One piece floor formed from 1/4" steel plate.
- ▶ Double pleated reinforced headboard with optional cabguard.

- ► Heavy duty double acting tailgate with heavy duty hardware.
- ► 3/16" steel plate sides.
- ► External 3/16" steel side and tailgate bracing.
- ► Heavy duty 1-1/2" steel upper tailgate hinges.
- ► Heavy duty tailgate spreader chains with two banjo eye's per post.
- ▶ Dirt shedding rubrails and formed boxed toprails for added strength.